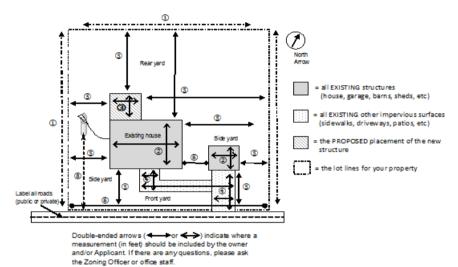

Site Map (REQUIRED - You may draw your site plan on this form or submit a separate drawing)

Scaled drawing showing all existing structures, proposed construction, and relation to all existing private or public roads, existing utilities, utility or other easements & rights-of-way. Show all setbacks and all existing boundary lines.

A "Site Map" is a scaled drawing showing all existing structures, proposed construction, and relation to all existing private or public roads, existing utilities, utility or other easements & rights-of-way. Your site map should include <u>all</u> of the following:

- Property Dimensions (the lot size) in sq. feet ◆ · · · · ◆
   Dimensions and square footage of all existing structures ◆ →
   Dimensions and square footage of the proposed structure ◆ →
   Impervious structures and their dimensions (i.e. sidewalks, paved driveways, concrete patios, etc) ◆ →
   Distance between structures and all property lines ◆ →
   Distance between all structures ← →
   Road or street frontage (the width of the front of your lot at the street, for corner or odd shaped

lots show width of all sides that face a street) -

Place your scaled drawing here

For sign projects, a scaled drawing of the sign is required.